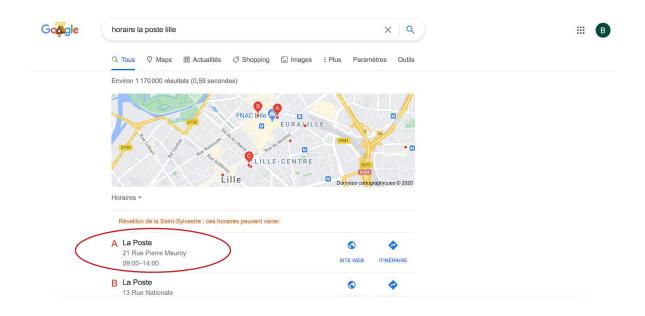

When I write the key words
The search engine helps me by suggesting words

When I click on **the magnifying glass or the key Enter** on my keyboard A page opens with the names and addresses of post offices in Lille

To view the opening hours, I click on the one that is most useful

To get to know internet words, I can use **the form 'Internet words and expressions'**