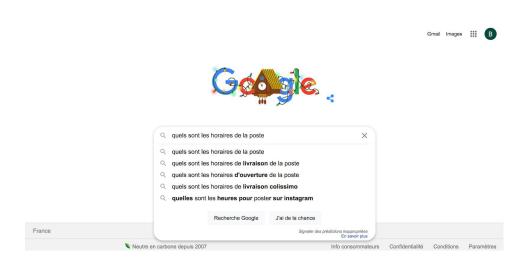

## How do they work?

For example: I am looking for the post office opening hours

I open a **search engine**I click on my computer's browser such as Safari, Edge...

A search engine is displayed

I write the **key words** into the search bar For instance, 'Lille Post Office opening hours'

When I write the key words
The search engine helps me by suggesting words

When I click on **the magnifying glass or the key Enter** on my keyboard A page opens with the names and addresses of post offices in Lille